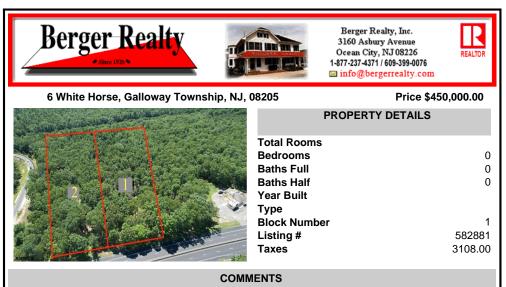

### COMMENTS

5 Acers of Commerical property in Galloway Township in a prime location for a business, hotel, car wash, restaurant, the possibilities are endless. This property has 260 feet of frontage on the White Horse Pike, Zoned HC-1 Highway Commerical....

#### CONTACT

Scan to see Property page.

Ask for Joe Young **Berger Realty Inc** 3160 Asbury Avenue, Ocean City Call: Email to: jty@bergerrealty.com

5 Acers of Commerical property in Galloway Township in a prime location for a business, hotel, car wash, restaurant, the possibilities are endless. This property has 260 feet of frontage on the White Horse Pike, Zoned HC-1 Highway Commerical....