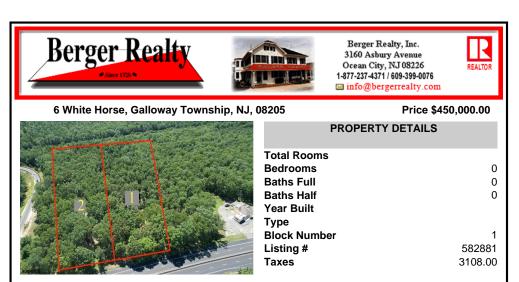

### COMMENTS

5 Acers of Commerical property in Galloway Township in a prime location for a business, hotel, car wash, restaurant, the possibilities are endless. This property has 260 feet of frontage on the White Horse Pike, Zoned HC-1 Highway Commerical....

#### CONTACT

Scan to see Property page.

Ask for Joe Young **Berger Realty Inc** 3160 Asbury Avenue, Ocean City Call: Email to: jty@bergerrealty.com

5 Acers of Commerical property in Galloway Township in a prime location for a business, hotel, car wash, restaurant, the possibilities are endless. This property has 260 feet of frontage on the White Horse Pike, Zoned HC-1 Highway Commerical....