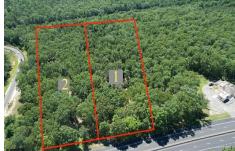

Berger Realty, Inc. 3160 Asbury Avenue Ocean City, NJ 08226 1-877-237-4371/609-399-0076 ☑ info@bergerrealty.com

PROPERTY DETAILS

6 White Horse, Galloway Township, NJ, 08205

Price \$450,000.00

| . No. 2      |         |
|--------------|---------|
| Total Rooms  |         |
| Bedrooms     | 0       |
| Baths Full   | 0       |
| Baths Half   | 0       |
| Year Built   |         |
| Туре         |         |
| Block Number | 1       |
| Listing #    | 582881  |
| Taxes        | 3108.00 |

# **COMMENTS**

5 Acers of Commerical property in Galloway Township in a prime location for a business, hotel, car wash, restaurant, the possibilities are endless. This property has 260 feet of frontage on the White Horse Pike, Zoned HC-1 Highway Commerical....

Price \$450,000.00

6 White Horse, Galloway Township, NJ, 08205

PROPERTY DETAILS

| Total Rooms  |         |
|--------------|---------|
| Bedrooms     | 0       |
| Baths Full   | 0       |
| Baths Half   | 0       |
| Year Built   |         |
| Туре         |         |
| Block Number | 1       |
| Listing #    | 582881  |
| Taxes        | 3108.00 |

# COMMENTS

5 Acers of Commerical property in Galloway Township in a prime location for a business, hotel, car wash, restaurant, the possibilities are endless. This property has 260 feet of frontage on the White Horse Pike, Zoned HC-1 Highway Commerical....