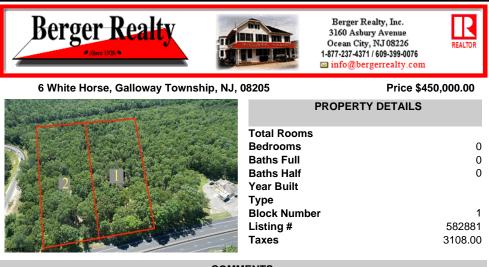

### COMMENTS

5 Acers of Commerical property in Galloway Township in a prime location for a business, hotel, car wash, restaurant, the possibilities are endless. This property has 260 feet of frontage on the White Horse Pike, Zoned HC-1 Highway Commerical....