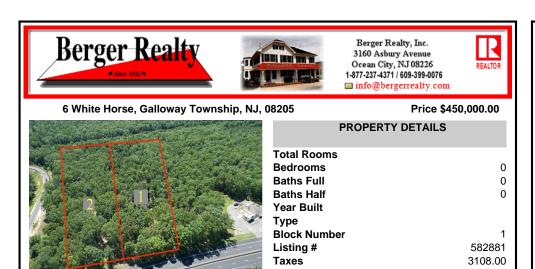

### COMMENTS

5 Acers of Commerical property in Galloway Township in a prime location for a business, hotel, car wash, restaurant, the possibilities are endless. This property has 260 feet of frontage on the White Horse Pike, Zoned HC-1 Highway Commerical....