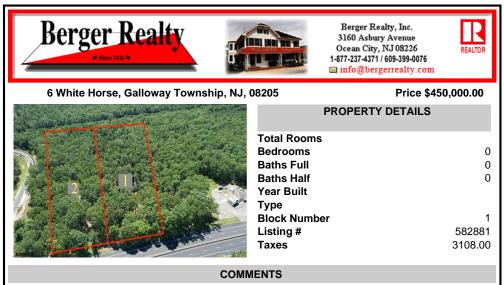

## COMMENTS

5 Acers of Commerical property in Galloway Township in a prime location for a business, hotel, car wash, restaurant, the possibilities are endless. This property has 260 feet of frontage on the White Horse Pike, Zoned HC-1 Highway Commerical....