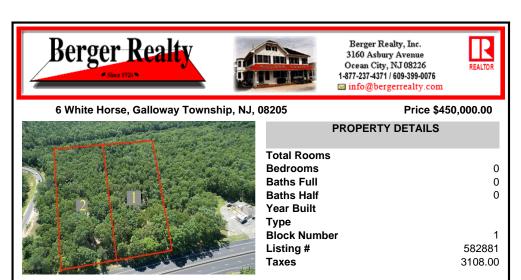

## COMMENTS

5 Acers of Commerical property in Galloway Township in a prime location for a business, hotel, car wash, restaurant, the possibilities are endless. This property has 260 feet of frontage on the White Horse Pike, Zoned HC-1 Highway Commerical....