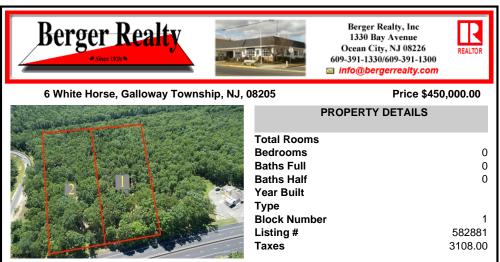

5 Acers of Commerical property in Galloway Township in a prime location for a business, hotel, car wash, restaurant, the possibilities are endless. This property has 260 feet of frontage on the White Horse Pike, Zoned HC-1 Highway Commerical....

### COMMENTS

5 Acers of Commerical property in Galloway Township in a prime location for a business, hotel, car wash, restaurant, the possibilities are endless. This property has 260 feet of frontage on the White Horse Pike, Zoned HC-1 Highway Commerical....