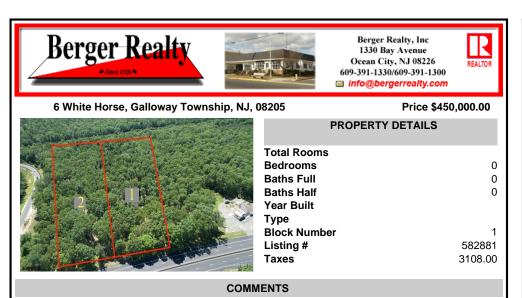

5 Acers of Commerical property in Galloway Township in a prime location for a business, hotel, car wash, restaurant, the possibilities are endless. This property has 260 feet of frontage on the White Horse Pike, Zoned HC-1 Highway Commerical....

### COMMENTS

5 Acers of Commerical property in Galloway Township in a prime location for a business, hotel, car wash, restaurant, the possibilities are endless. This property has 260 feet of frontage on the White Horse Pike, Zoned HC-1 Highway Commerical....