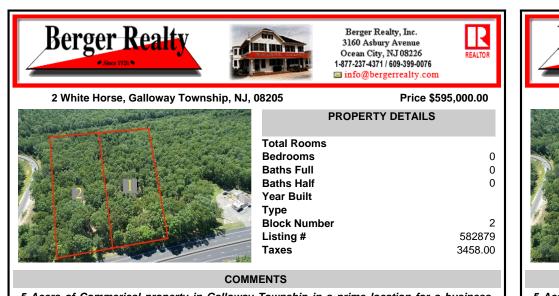

5 Acers of Commerical property in Galloway Township in a prime location for a business, hotel, car wash, restaurant, the possibilities are endless. This property has 260 feet of frontage on the White Horse Pike, Zoned HC-1 Highway Commerical....