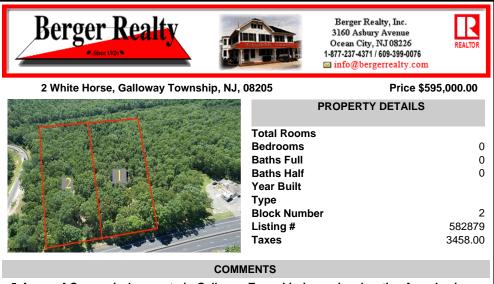

5 Acers of Commerical property in Galloway Township in a prime location for a business, hotel, car wash, restaurant, the possibilities are endless. This property has 260 feet of frontage on the White Horse Pike, Zoned HC-1 Highway Commerical....