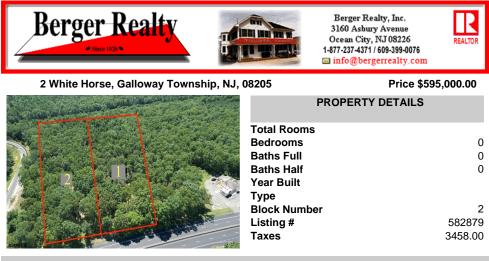

COMMENTS

Taxes

5 Acers of Commerical property in Galloway Township in a prime location for a business, hotel, car wash, restaurant, the possibilities are endless. This property has 260 feet of frontage on the White Horse Pike, Zoned HC-1 Highway Commerical....

## CONTACT

Scan to see Property page.

3458.00

Ask for Zachary French Berger Realty Inc 3160 Asbury Avenue, Ocean City Call: 609-425-8247 Email to: zcf@bergerrealty.com

COMMENTS

5 Acers of Commerical property in Galloway Township in a prime location for a business, hotel, car wash, restaurant, the possibilities are endless. This property has 260 feet of frontage on the White Horse Pike, Zoned HC-1 Highway Commerical....