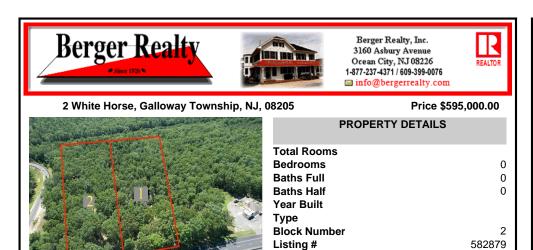

COMMENTS

Taxes

5 Acers of Commerical property in Galloway Township in a prime location for a business, hotel, car wash, restaurant, the possibilities are endless. This property has 260 feet of frontage on the White Horse Pike, Zoned HC-1 Highway Commerical....

## CONTACT

Scan to see Property page.

3458.00

Ask for Zachary French Berger Realty Inc 3160 Asbury Avenue, Ocean City Call: 609-425-8247 Email to: zcf@bergerrealty.com

COMMENTS

5 Acers of Commerical property in Galloway Township in a prime location for a business, hotel, car wash, restaurant, the possibilities are endless. This property has 260 feet of frontage on the White Horse Pike, Zoned HC-1 Highway Commerical....