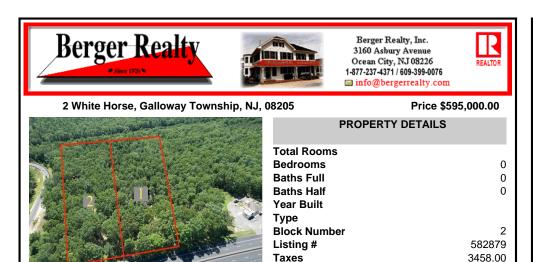

#### COMMENTS

5 Acers of Commerical property in Galloway Township in a prime location for a business, hotel, car wash, restaurant, the possibilities are endless. This property has 260 feet of frontage on the White Horse Pike, Zoned HC-1 Highway Commerical....