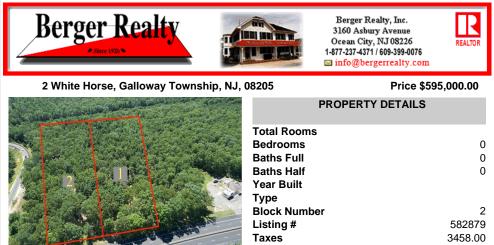

### COMMENTS

5 Acers of Commerical property in Galloway Township in a prime location for a business, hotel, car wash, restaurant, the possibilities are endless. This property has 260 feet of frontage on the White Horse Pike, Zoned HC-1 Highway Commerical....