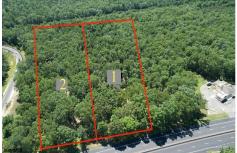

# **COMMENTS**

5 Acers of Commerical property in Galloway Township in a prime location for a business, hotel, car wash, restaurant, the possibilities are endless. This property has 260 feet of frontage on the White Horse Pike, Zoned HC-1 Highway Commerical....