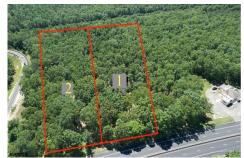

# COMMENTS

5 Acers of Commerical property in Galloway Township in a prime location for a business, hotel, car wash, restaurant, the possibilities are endless. This property has 260 feet of frontage on the White Horse Pike, Zoned HC-1 Highway Commerical....