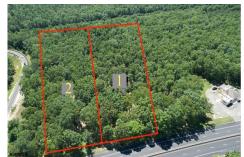

2 White Horse, Galloway Township, NJ, 08205

# PROPERTY DETAILS

Price \$595,000.00

# COMMENTS

5 Acers of Commerical property in Galloway Township in a prime location for a business, hotel, car wash, restaurant, the possibilities are endless. This property has 260 feet of frontage on the White Horse Pike, Zoned HC-1 Highway Commerical....