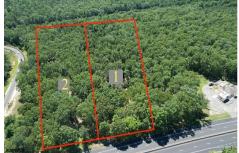

# **COMMENTS**

5 Acers of Commerical property in Galloway Township in a prime location for a business, hotel, car wash, restaurant, the possibilities are endless. This property has 260 feet of frontage on the White Horse Pike, Zoned HC-1 Highway Commerical....

2 White Horse, Galloway Township, NJ, 08205

# PROPERTY DETAILS

Price \$595,000.00