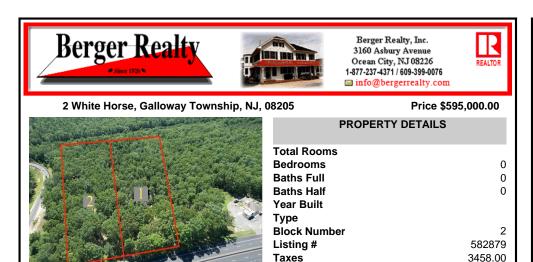

#### COMMENTS

5 Acers of Commerical property in Galloway Township in a prime location for a business, hotel, car wash, restaurant, the possibilities are endless. This property has 260 feet of frontage on the White Horse Pike, Zoned HC-1 Highway Commerical....

### COMMENTS

Taxes

5 Acers of Commerical property in Galloway Township in a prime location for a business, hotel, car wash, restaurant, the possibilities are endless. This property has 260 feet of frontage on the White Horse Pike, Zoned HC-1 Highway Commerical....