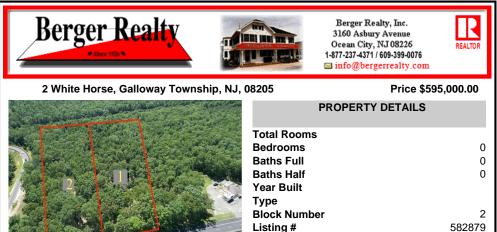

#### COMMENTS

5 Acers of Commerical property in Galloway Township in a prime location for a business, hotel, car wash, restaurant, the possibilities are endless. This property has 260 feet of frontage on the White Horse Pike, Zoned HC-1 Highway Commerical....

### COMMENTS

Taxes

5 Acers of Commerical property in Galloway Township in a prime location for a business, hotel, car wash, restaurant, the possibilities are endless. This property has 260 feet of frontage on the White Horse Pike, Zoned HC-1 Highway Commerical....