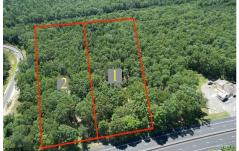

## **COMMENTS**

5 Acers of Commerical property in Galloway Township in a prime location for a business, hotel, car wash, restaurant, the possibilities are endless. This property has 260 feet of frontage on the White Horse Pike, Zoned HC-1 Highway Commerical....

## COMMENTS

5 Acers of Commerical property in Galloway Township in a prime location for a business, hotel, car wash, restaurant, the possibilities are endless. This property has 260 feet of frontage on the White Horse Pike, Zoned HC-1 Highway Commerical....