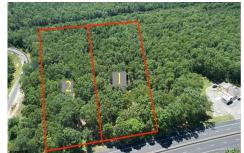

## **COMMENTS**

5 Acers of Commerical property in Galloway Township in a prime location for a business, hotel, car wash, restaurant, the possibilities are endless. This property has 260 feet of frontage on the White Horse Pike, Zoned HC-1 Highway Commerical....

## COMMENTS

5 Acers of Commerical property in Galloway Township in a prime location for a business, hotel, car wash, restaurant, the possibilities are endless. This property has 260 feet of frontage on the White Horse Pike, Zoned HC-1 Highway Commerical....