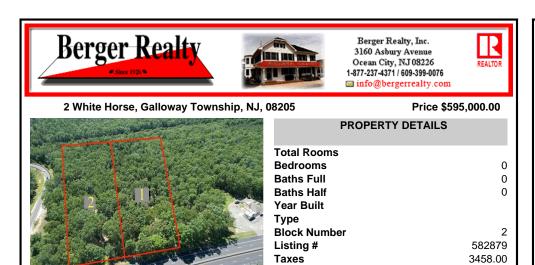

COMMENTS

5 Acers of Commerical property in Galloway Township in a prime location for a business, hotel, car wash, restaurant, the possibilities are endless. This property has 260 feet of frontage on the White Horse Pike, Zoned HC-1 Highway Commerical....

### COMMENTS

5 Acers of Commerical property in Galloway Township in a prime location for a business, hotel, car wash, restaurant, the possibilities are endless. This property has 260 feet of frontage on the White Horse Pike, Zoned HC-1 Highway Commerical....