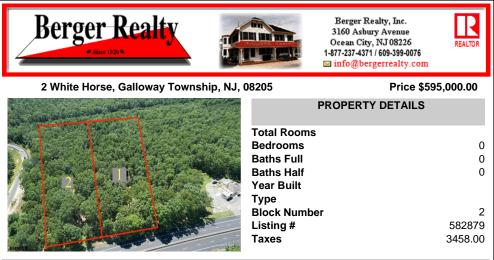

COMMENTS

5 Acers of Commerical property in Galloway Township in a prime location for a business, hotel, car wash, restaurant, the possibilities are endless. This property has 260 feet of frontage on the White Horse Pike, Zoned HC-1 Highway Commerical....

### COMMENTS

5 Acers of Commerical property in Galloway Township in a prime location for a business, hotel, car wash, restaurant, the possibilities are endless. This property has 260 feet of frontage on the White Horse Pike, Zoned HC-1 Highway Commerical....