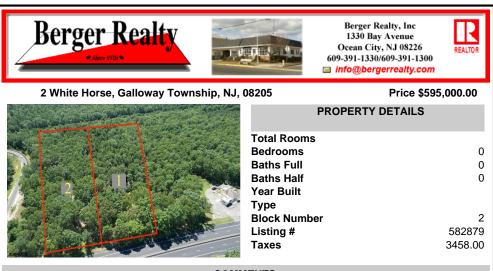

COMMENTS

5 Acers of Commerical property in Galloway Township in a prime location for a business, hotel, car wash, restaurant, the possibilities are endless. This property has 260 feet of frontage on the White Horse Pike, Zoned HC-1 Highway Commerical....