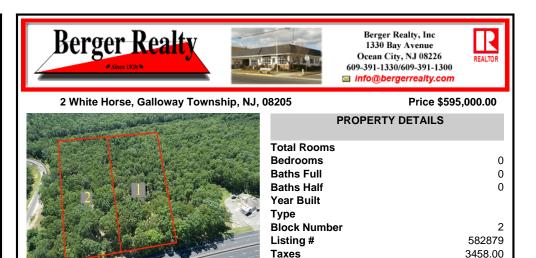

COMMENTS

5 Acers of Commerical property in Galloway Township in a prime location for a business, hotel, car wash, restaurant, the possibilities are endless. This property has 260 feet of frontage on the White Horse Pike, Zoned HC-1 Highway Commerical....