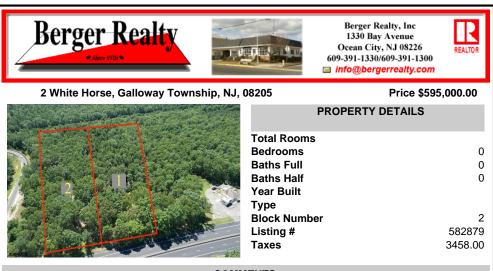

COMMENTS

5 Acers of Commerical property in Galloway Township in a prime location for a business, hotel, car wash, restaurant, the possibilities are endless. This property has 260 feet of frontage on the White Horse Pike, Zoned HC-1 Highway Commerical....

### COMMENTS

5 Acers of Commerical property in Galloway Township in a prime location for a business, hotel, car wash, restaurant, the possibilities are endless. This property has 260 feet of frontage on the White Horse Pike, Zoned HC-1 Highway Commerical....