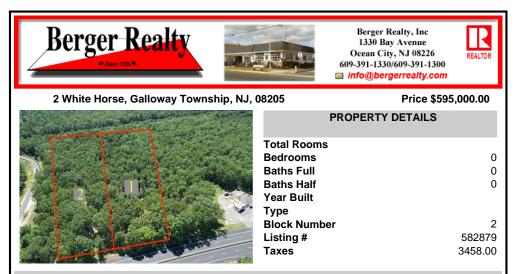

COMMENTS

5 Acers of Commerical property in Galloway Township in a prime location for a business, hotel, car wash, restaurant, the possibilities are endless. This property has 260 feet of frontage on the White Horse Pike, Zoned HC-1 Highway Commerical....

### COMMENTS

5 Acers of Commerical property in Galloway Township in a prime location for a business, hotel, car wash, restaurant, the possibilities are endless. This property has 260 feet of frontage on the White Horse Pike, Zoned HC-1 Highway Commerical....