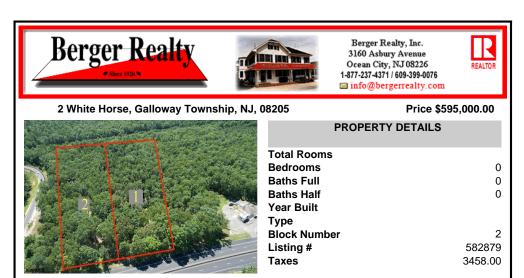

### COMMENTS

5 Acers of Commerical property in Galloway Township in a prime location for a business, hotel, car wash, restaurant, the possibilities are endless. This property has 260 feet of frontage on the White Horse Pike, Zoned HC-1 Highway Commerical....

## COMMENTS

5 Acers of Commerical property in Galloway Township in a prime location for a business, hotel, car wash, restaurant, the possibilities are endless. This property has 260 feet of frontage on the White Horse Pike, Zoned HC-1 Highway Commerical....