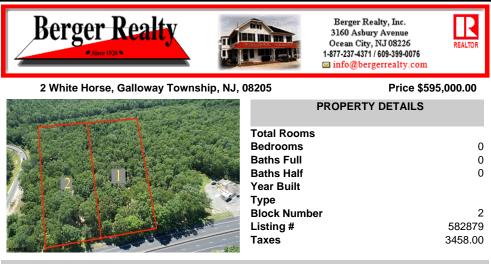

### COMMENTS

5 Acers of Commerical property in Galloway Township in a prime location for a business, hotel, car wash, restaurant, the possibilities are endless. This property has 260 feet of frontage on the White Horse Pike, Zoned HC-1 Highway Commerical....

## COMMENTS

5 Acers of Commerical property in Galloway Township in a prime location for a business, hotel, car wash, restaurant, the possibilities are endless. This property has 260 feet of frontage on the White Horse Pike, Zoned HC-1 Highway Commerical....