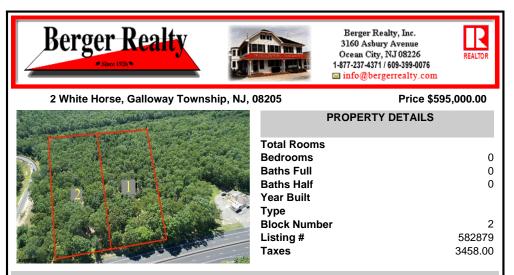

### COMMENTS

5 Acers of Commerical property in Galloway Township in a prime location for a business, hotel, car wash, restaurant, the possibilities are endless. This property has 260 feet of frontage on the White Horse Pike, Zoned HC-1 Highway Commerical....