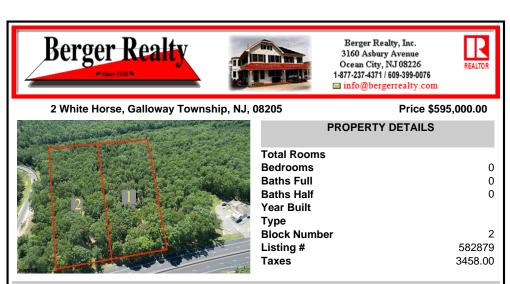

#### COMMENTS

5 Acers of Commerical property in Galloway Township in a prime location for a business, hotel, car wash, restaurant, the possibilities are endless. This property has 260 feet of frontage on the White Horse Pike, Zoned HC-1 Highway Commerical....