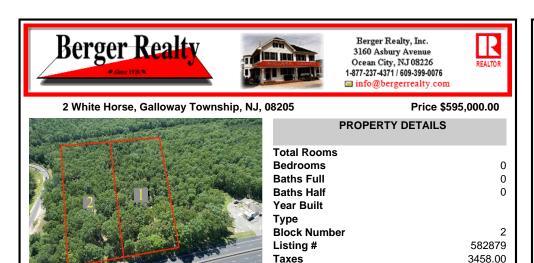

#### COMMENTS

5 Acers of Commerical property in Galloway Township in a prime location for a business, hotel, car wash, restaurant, the possibilities are endless. This property has 260 feet of frontage on the White Horse Pike, Zoned HC-1 Highway Commerical....

# COMMENTS

5 Acers of Commerical property in Galloway Township in a prime location for a business, hotel, car wash, restaurant, the possibilities are endless. This property has 260 feet of frontage on the White Horse Pike, Zoned HC-1 Highway Commerical....