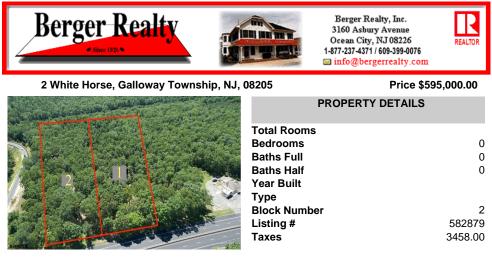

#### COMMENTS

5 Acers of Commerical property in Galloway Township in a prime location for a business, hotel, car wash, restaurant, the possibilities are endless. This property has 260 feet of frontage on the White Horse Pike, Zoned HC-1 Highway Commerical....

# COMMENTS

5 Acers of Commerical property in Galloway Township in a prime location for a business, hotel, car wash, restaurant, the possibilities are endless. This property has 260 feet of frontage on the White Horse Pike, Zoned HC-1 Highway Commerical....