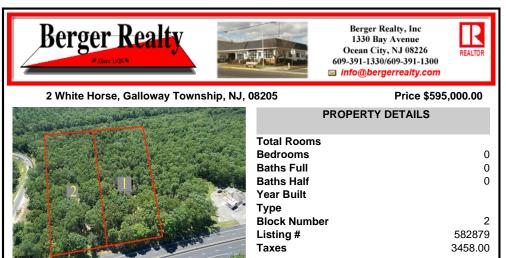

5 Acers of Commerical property in Galloway Township in a prime location for a business, hotel, car wash, restaurant, the possibilities are endless. This property has 260 feet of frontage on the White Horse Pike, Zoned HC-1 Highway Commerical....

### COMMENTS

5 Acers of Commerical property in Galloway Township in a prime location for a business, hotel, car wash, restaurant, the possibilities are endless. This property has 260 feet of frontage on the White Horse Pike, Zoned HC-1 Highway Commerical....