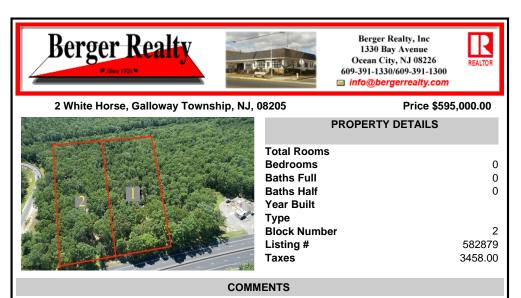

5 Acers of Commerical property in Galloway Township in a prime location for a business, hotel, car wash, restaurant, the possibilities are endless. This property has 260 feet of frontage on the White Horse Pike, Zoned HC-1 Highway Commerical....

### COMMENTS

5 Acers of Commerical property in Galloway Township in a prime location for a business, hotel, car wash, restaurant, the possibilities are endless. This property has 260 feet of frontage on the White Horse Pike, Zoned HC-1 Highway Commerical....