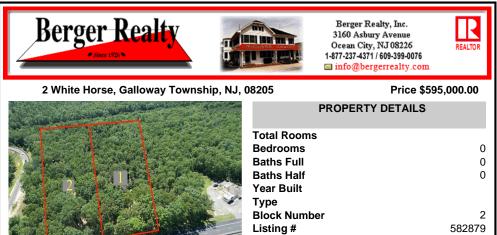

#### COMMENTS

5 Acers of Commerical property in Galloway Township in a prime location for a business, hotel, car wash, restaurant, the possibilities are endless. This property has 260 feet of frontage on the White Horse Pike, Zoned HC-1 Highway Commerical....

#### COMMENTS

Taxes

5 Acers of Commerical property in Galloway Township in a prime location for a business, hotel, car wash, restaurant, the possibilities are endless. This property has 260 feet of frontage on the White Horse Pike, Zoned HC-1 Highway Commerical....