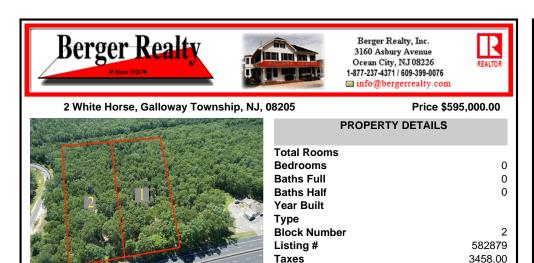

#### COMMENTS

5 Acers of Commerical property in Galloway Township in a prime location for a business, hotel, car wash, restaurant, the possibilities are endless. This property has 260 feet of frontage on the White Horse Pike, Zoned HC-1 Highway Commerical....

#### COMMENTS

Taxes

5 Acers of Commerical property in Galloway Township in a prime location for a business, hotel, car wash, restaurant, the possibilities are endless. This property has 260 feet of frontage on the White Horse Pike, Zoned HC-1 Highway Commerical....