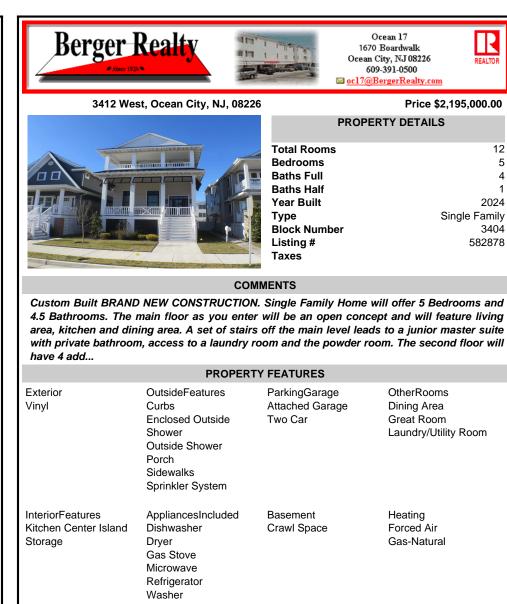

|                                                      | PROPER                                                                                                             | TY FEATURES                                 |                                                                 |
|------------------------------------------------------|--------------------------------------------------------------------------------------------------------------------|---------------------------------------------|-----------------------------------------------------------------|
| Exterior<br>Vinyl                                    | OutsideFeatures<br>Curbs<br>Enclosed Outside<br>Shower<br>Outside Shower<br>Porch<br>Sidewalks<br>Sprinkler System | ParkingGarage<br>Attached Garage<br>Two Car | OtherRooms<br>Dining Area<br>Great Room<br>Laundry/Utility Room |
| InteriorFeatures<br>Kitchen Center Island<br>Storage | AppliancesIncluded<br>Dishwasher<br>Dryer<br>Gas Stove<br>Microwave<br>Refrigerator<br>Washer                      | Basement<br>Crawl Space                     | Heating<br>Forced Air<br>Gas-Natural                            |
| Cooling<br>Ceiling Fan(s)<br>Central                 | HotWater<br>Gas                                                                                                    | Water<br>Public                             | Sewer<br>Public Sewer<br>具态或词具                                  |
| CONTACT                                              |                                                                                                                    |                                             |                                                                 |
|                                                      |                                                                                                                    |                                             |                                                                 |