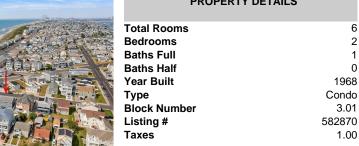

**PROPERTY DETAILS** 

| Total Rooms  | 6      |
|--------------|--------|
| Bedrooms     | 2      |
| Baths Full   | 1      |
| Baths Half   | 0      |
| Year Built   | 1968   |
| Туре         | Condo  |
| Block Number | 3.01   |
| Listing #    | 582870 |
| Taxes        | 1.00   |
|              |        |