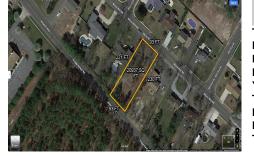

### COMMENTS

There's one way to combat against low inventory. Build your own! This half acre lot (.48) is situated on Moss Mill Road and backs up to Egg Harbor Road. It's surrounded by wellmaintained homes, including a premier development around the corner. It\'s less than a minute drive to the Hammonton Lake Park, Downtown Hammonton and the White Horse Pike. Water/Sewer hookup are ...