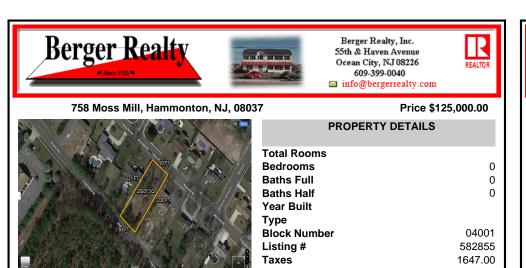

### COMMENTS

There\'s one way to combat against low inventory. Build your own! This half acre lot (.48) is situated on Moss Mill Road and backs up to Egg Harbor Road. It\'s surrounded by wellmaintained homes, including a premier development around the corner. It\'s less than a minute drive to the Hammonton Lake Park, Downtown Hammonton and the White Horse Pike. Water/Sewer hookup are ...