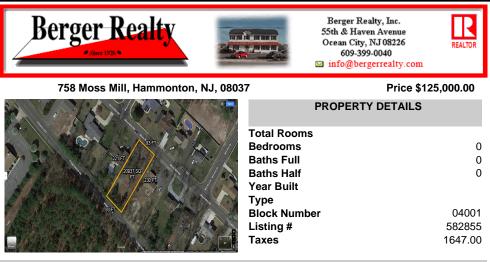

## COMMENTS

There\'s one way to combat against low inventory. Build your own! This half acre lot (.48) is situated on Moss Mill Road and backs up to Egg Harbor Road. It\'s surrounded by wellmaintained homes, including a premier development around the corner. It\'s less than a minute drive to the Hammonton Lake Park, Downtown Hammonton and the White Horse Pike. Water/Sewer hookup are ...