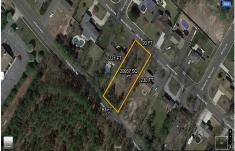

## **COMMENTS**

There\'s one way to combat against low inventory. Build your own! This half acre lot (.48) is situated on Moss Mill Road and backs up to Egg Harbor Road. It\'s surrounded by well-maintained homes, including a premier development around the corner. It\'s less than a minute drive to the Hammonton Lake Park, Downtown Hammonton and the White Horse Pike. Water/Sewer hookup are ...

## COMMENTS

There\'s one way to combat against low inventory. Build your own! This half acre lot (.48) is situated on Moss Mill Road and backs up to Egg Harbor Road. It\'s surrounded by well-maintained homes, including a premier development around the corner. It\'s less than a minute drive to the Hammonton Lake Park, Downtown Hammonton and the White Horse Pike. Water/Sewer hookup are ...