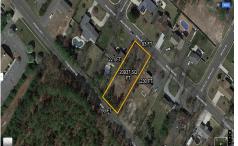

## **COMMENTS**

There\'s one way to combat against low inventory. Build your own! This half acre lot (.48) is situated on Moss Mill Road and backs up to Egg Harbor Road. It\'s surrounded by well-maintained homes, including a premier development around the corner. It\'s less than a minute drive to the Hammonton Lake Park, Downtown Hammonton and the White Horse Pike. Water/Sewer hookup are ...

## COMMENTS

There\'s one way to combat against low inventory. Build your own! This half acre lot (.48) is situated on Moss Mill Road and backs up to Egg Harbor Road. It\'s surrounded by well-maintained homes, including a premier development around the corner. It\'s less than a minute drive to the Hammonton Lake Park, Downtown Hammonton and the White Horse Pike. Water/Sewer hookup are ...