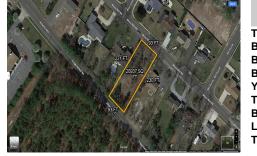

## COMMENTS

There's one way to combat against low inventory. Build your own! This half acre lot (.48) is situated on Moss Mill Road and backs up to Egg Harbor Road. It's surrounded by wellmaintained homes, including a premier development around the corner. It\'s less than a minute drive to the Hammonton Lake Park, Downtown Hammonton and the White Horse Pike. Water/Sewer hookup are ...

### COMMENTS

There's one way to combat against low inventory. Build your own! This half acre lot (.48) is situated on Moss Mill Road and backs up to Egg Harbor Road. It's surrounded by wellmaintained homes, including a premier development around the corner. It\'s less than a minute drive to the Hammonton Lake Park, Downtown Hammonton and the White Horse Pike. Water/Sewer hookup are ...