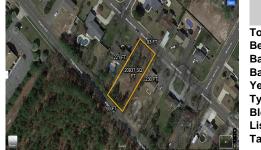

## COMMENTS

There's one way to combat against low inventory. Build your own! This half acre lot (.48) is situated on Moss Mill Road and backs up to Egg Harbor Road. It's surrounded by wellmaintained homes, including a premier development around the corner. It\'s less than a minute drive to the Hammonton Lake Park, Downtown Hammonton and the White Horse Pike. Water/Sewer hookup are ...

### COMMENTS

There's one way to combat against low inventory. Build your own! This half acre lot (.48) is situated on Moss Mill Road and backs up to Egg Harbor Road. It's surrounded by wellmaintained homes, including a premier development around the corner. It\'s less than a minute drive to the Hammonton Lake Park, Downtown Hammonton and the White Horse Pike. Water/Sewer hookup are ...