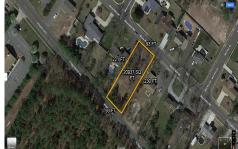

PROPERTY DETAILS

758 Moss Mill, Hammonton, NJ, 08037

# COMMENTS

There\'s one way to combat against low inventory. Build your own! This half acre lot (.48) is situated on Moss Mill Road and backs up to Egg Harbor Road. It\'s surrounded by well-maintained homes, including a premier development around the corner. It\'s less than a minute drive to the Hammonton Lake Park, Downtown Hammonton and the White Horse Pike. Water/Sewer hookup are ...