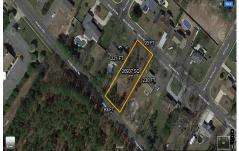

Berger Realty, Inc. 3160 Asbury Avenue Ocean City, NJ 08226 1-877-237-4371/609-399-0076 info@bergerrealty.com

PROPERTY DETAILS

758 Moss Mill, Hammonton, NJ, 08037

# **COMMENTS**

There\'s one way to combat against low inventory. Build your own! This half acre lot (.48) is situated on Moss Mill Road and backs up to Egg Harbor Road. It\'s surrounded by well-maintained homes, including a premier development around the corner. It\'s less than a minute drive to the Hammonton Lake Park, Downtown Hammonton and the White Horse Pike. Water/Sewer hookup are ...