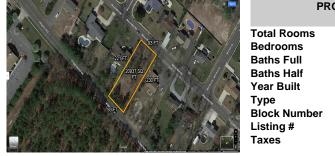

# COMMENTS

There\'s one way to combat against low inventory. Build your own! This half acre lot (.48) is situated on Moss Mill Road and backs up to Egg Harbor Road. It\'s surrounded by wellmaintained homes, including a premier development around the corner. It\'s less than a minute drive to the Hammonton Lake Park, Downtown Hammonton and the White Horse Pike. Water/Sewer hookup are ...

## COMMENTS

There\'s one way to combat against low inventory. Build your own! This half acre lot (.48) is situated on Moss Mill Road and backs up to Egg Harbor Road. It\'s surrounded by wellmaintained homes, including a premier development around the corner. It\'s less than a minute drive to the Hammonton Lake Park, Downtown Hammonton and the White Horse Pike. Water/Sewer hookup are ...