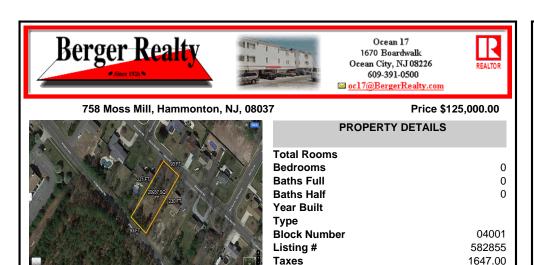

## COMMENTS

There\'s one way to combat against low inventory. Build your own! This half acre lot (.48) is situated on Moss Mill Road and backs up to Egg Harbor Road. It's surrounded by wellmaintained homes, including a premier development around the corner. It\'s less than a minute drive to the Hammonton Lake Park, Downtown Hammonton and the White Horse Pike. Water/Sewer hookup are ...

## COMMENTS

There's one way to combat against low inventory. Build your own! This half acre lot (.48) is situated on Moss Mill Road and backs up to Egg Harbor Road. It's surrounded by wellmaintained homes, including a premier development around the corner. It\'s less than a minute drive to the Hammonton Lake Park, Downtown Hammonton and the White Horse Pike. Water/Sewer hookup are ...