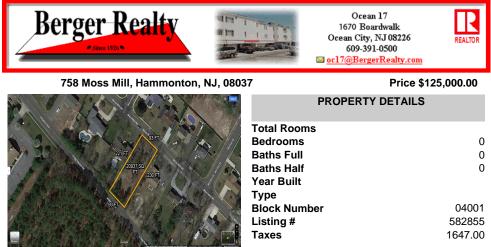

## COMMENTS

There\'s one way to combat against low inventory. Build your own! This half acre lot (.48) is situated on Moss Mill Road and backs up to Egg Harbor Road. It's surrounded by wellmaintained homes, including a premier development around the corner. It\'s less than a minute drive to the Hammonton Lake Park, Downtown Hammonton and the White Horse Pike. Water/Sewer hookup are ...

## COMMENTS

There's one way to combat against low inventory. Build your own! This half acre lot (.48) is situated on Moss Mill Road and backs up to Egg Harbor Road. It's surrounded by wellmaintained homes, including a premier development around the corner. It\'s less than a minute drive to the Hammonton Lake Park, Downtown Hammonton and the White Horse Pike. Water/Sewer hookup are ...