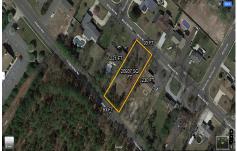

# **COMMENTS**

There\'s one way to combat against low inventory. Build your own! This half acre lot (.48) is situated on Moss Mill Road and backs up to Egg Harbor Road. It\'s surrounded by well-maintained homes, including a premier development around the corner. It\'s less than a minute drive to the Hammonton Lake Park, Downtown Hammonton and the White Horse Pike. Water/Sewer hookup are ...

### **PROPERTY FEATURES**