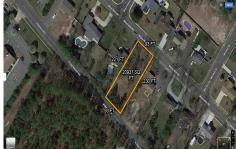

# COMMENTS

There\'s one way to combat against low inventory. Build your own! This half acre lot (.48) is situated on Moss Mill Road and backs up to Egg Harbor Road. It\'s surrounded by well-maintained homes, including a premier development around the corner. It\'s less than a minute drive to the Hammonton Lake Park, Downtown Hammonton and the White Horse Pike. Water/Sewer hookup are ...

### **PROPERTY FEATURES**