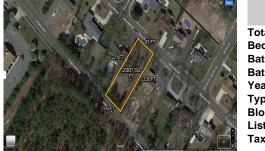

## COMMENTS

There\'s one way to combat against low inventory. Build your own! This half acre lot (.48) is situated on Moss Mill Road and backs up to Egg Harbor Road. It's surrounded by wellmaintained homes, including a premier development around the corner. It\'s less than a minute drive to the Hammonton Lake Park, Downtown Hammonton and the White Horse Pike. Water/Sewer hookup are ...