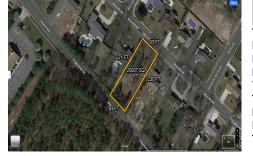

# COMMENTS

There's one way to combat against low inventory. Build your own! This half acre lot (.48) is situated on Moss Mill Road and backs up to Egg Harbor Road. It's surrounded by wellmaintained homes, including a premier development around the corner. It\'s less than a minute drive to the Hammonton Lake Park, Downtown Hammonton and the White Horse Pike. Water/Sewer hookup are ...