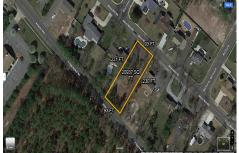

## **COMMENTS**

There\'s one way to combat against low inventory. Build your own! This half acre lot (.48) is situated on Moss Mill Road and backs up to Egg Harbor Road. It\'s surrounded by well-maintained homes, including a premier development around the corner. It\'s less than a minute drive to the Hammonton Lake Park, Downtown Hammonton and the White Horse Pike. Water/Sewer hookup are ...