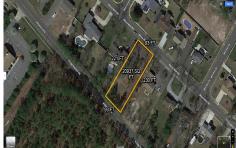

## COMMENTS

There\'s one way to combat against low inventory. Build your own! This half acre lot (.48) is situated on Moss Mill Road and backs up to Egg Harbor Road. It\'s surrounded by well-maintained homes, including a premier development around the corner. It\'s less than a minute drive to the Hammonton Lake Park, Downtown Hammonton and the White Horse Pike. Water/Sewer hookup are ...