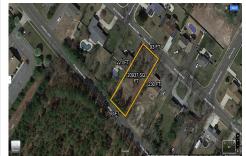

PROPERTY DETAILS

1647.00

758 Moss Mill, Hammonton, NJ, 08037

# Price \$125,000.00

# COMMENTS

**Taxes** 

There\'s one way to combat against low inventory. Build your own! This half acre lot (.48) is situated on Moss Mill Road and backs up to Egg Harbor Road. It\'s surrounded by well-maintained homes, including a premier development around the corner. It\'s less than a minute drive to the Hammonton Lake Park, Downtown Hammonton and the White Horse Pike. Water/Sewer hookup are ...