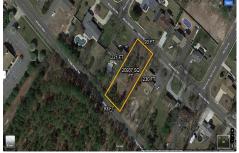

Berger Realty, Inc 1330 Bay Avenue Ocean City, NJ 08226 609-391-1330/609-391-1300 info@bergerrealty.com

PROPERTY DETAILS

758 Moss Mill, Hammonton, NJ, 08037

# Price \$125,000.00

| TROTERT BETALES |         |
|-----------------|---------|
| Total Rooms     |         |
| Bedrooms        | 0       |
| Baths Full      | 0       |
| Baths Half      | 0       |
| Year Built      |         |
| Туре            |         |
| Block Number    | 04001   |
| Listing #       | 582855  |
| Taxes           | 1647.00 |

# **COMMENTS**

There\'s one way to combat against low inventory. Build your own! This half acre lot (.48) is situated on Moss Mill Road and backs up to Egg Harbor Road. It\'s surrounded by well-maintained homes, including a premier development around the corner. It\'s less than a minute drive to the Hammonton Lake Park, Downtown Hammonton and the White Horse Pike. Water/Sewer hookup are ...