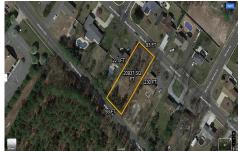

# COMMENTS

There\'s one way to combat against low inventory. Build your own! This half acre lot (.48) is situated on Moss Mill Road and backs up to Egg Harbor Road. It\'s surrounded by well-maintained homes, including a premier development around the corner. It\'s less than a minute drive to the Hammonton Lake Park, Downtown Hammonton and the White Horse Pike. Water/Sewer hookup are ...

# **PROPERTY FEATURES**