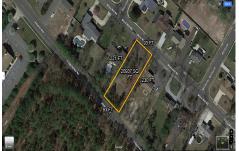

# **COMMENTS**

There\'s one way to combat against low inventory. Build your own! This half acre lot (.48) is situated on Moss Mill Road and backs up to Egg Harbor Road. It\'s surrounded by well-maintained homes, including a premier development around the corner. It\'s less than a minute drive to the Hammonton Lake Park, Downtown Hammonton and the White Horse Pike. Water/Sewer hookup are ...

# PROPERTY FEATURES