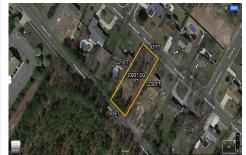

## COMMENTS

There\'s one way to combat against low inventory. Build your own! This half acre lot (.48) is situated on Moss Mill Road and backs up to Egg Harbor Road. It\'s surrounded by wellmaintained homes, including a premier development around the corner. It's less than a minute drive to the Hammonton Lake Park, Downtown Hammonton and the White Horse Pike. Water/Sewer hookup are ...