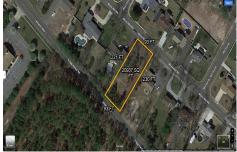

## **COMMENTS**

Therel's one way to combat against low inventory. Build your own! This half acre lot (.48) is situated on Moss Mill Road and backs up to Egg Harbor Road. It's surrounded by wellmaintained homes, including a premier development around the corner. It's less than a minute drive to the Hammonton Lake Park, Downtown Hammonton and the White Horse Pike. Water/Sewer hookup are ...