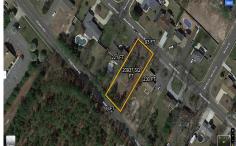

### COMMENTS

There\'s one way to combat against low inventory. Build your own! This half acre lot (.48) is situated on Moss Mill Road and backs up to Egg Harbor Road. It\'s surrounded by well-maintained homes, including a premier development around the corner. It\'s less than a minute drive to the Hammonton Lake Park, Downtown Hammonton and the White Horse Pike. Water/Sewer hookup are ...