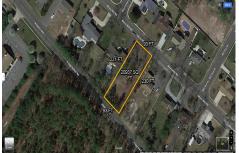

### **COMMENTS**

There\'s one way to combat against low inventory. Build your own! This half acre lot (.48) is situated on Moss Mill Road and backs up to Egg Harbor Road. It\'s surrounded by well-maintained homes, including a premier development around the corner. It\'s less than a minute drive to the Hammonton Lake Park, Downtown Hammonton and the White Horse Pike. Water/Sewer hookup are ...