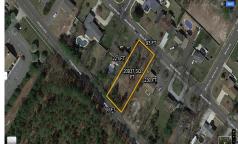

## COMMENTS

There\'s one way to combat against low inventory. Build your own! This half acre lot (.48) is situated on Moss Mill Road and backs up to Egg Harbor Road. It\'s surrounded by well-maintained homes, including a premier development around the corner. It\'s less than a minute drive to the Hammonton Lake Park, Downtown Hammonton and the White Horse Pike. Water/Sewer hookup are ...