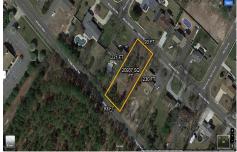

## **COMMENTS**

There\'s one way to combat against low inventory. Build your own! This half acre lot (.48) is situated on Moss Mill Road and backs up to Egg Harbor Road. It\'s surrounded by well-maintained homes, including a premier development around the corner. It\'s less than a minute drive to the Hammonton Lake Park, Downtown Hammonton and the White Horse Pike. Water/Sewer hookup are ...

Price \$125,000.00

758 Moss Mill, Hammonton, NJ, 08037