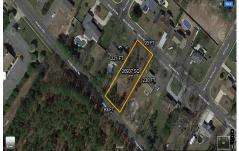

## **COMMENTS**

There's one way to combat against low inventory. Build your own! This half acre lot (.48) is situated on Moss Mill Road and backs up to Egg Harbor Road. It's surrounded by well-maintained homes, including a premier development around the corner. It's less than a minute drive to the Hammonton Lake Park, Downtown Hammonton and the White Horse Pike. Water/Sewer hookup are ...

758 Moss Mill, Hammonton, NJ, 08037