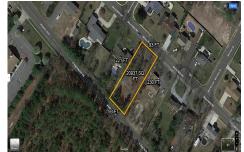

## COMMENTS

There\'s one way to combat against low inventory. Build your own! This half acre lot (.48) is situated on Moss Mill Road and backs up to Egg Harbor Road. It\'s surrounded by well-maintained homes, including a premier development around the corner. It\'s less than a minute drive to the Hammonton Lake Park, Downtown Hammonton and the White Horse Pike. Water/Sewer hookup are ...

758 Moss Mill, Hammonton, NJ, 08037