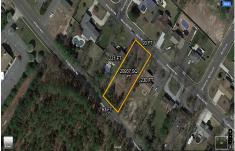

## **COMMENTS**

There\'s one way to combat against low inventory. Build your own! This half acre lot (.48) is situated on Moss Mill Road and backs up to Egg Harbor Road. It\'s surrounded by well-maintained homes, including a premier development around the corner. It\'s less than a minute drive to the Hammonton Lake Park, Downtown Hammonton and the White Horse Pike. Water/Sewer hookup are ...