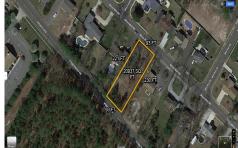

## COMMENTS

There\'s one way to combat against low inventory. Build your own! This half acre lot (.48) is situated on Moss Mill Road and backs up to Egg Harbor Road. It\'s surrounded by well-maintained homes, including a premier development around the corner. It\'s less than a minute drive to the Hammonton Lake Park, Downtown Hammonton and the White Horse Pike. Water/Sewer hookup are ...