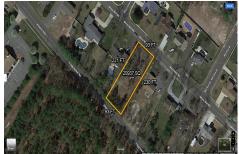

# **COMMENTS**

There\'s one way to combat against low inventory. Build your own! This half acre lot (.48) is situated on Moss Mill Road and backs up to Egg Harbor Road. It\'s surrounded by well-maintained homes, including a premier development around the corner. It\'s less than a minute drive to the Hammonton Lake Park, Downtown Hammonton and the White Horse Pike. Water/Sewer hookup are ...

# COMMENTS

There\'s one way to combat against low inventory. Build your own! This half acre lot (.48) is situated on Moss Mill Road and backs up to Egg Harbor Road. It\'s surrounded by well-maintained homes, including a premier development around the corner. It\'s less than a minute drive to the Hammonton Lake Park, Downtown Hammonton and the White Horse Pike. Water/Sewer hookup are ...