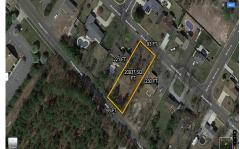

# **COMMENTS**

There\'s one way to combat against low inventory. Build your own! This half acre lot (.48) is situated on Moss Mill Road and backs up to Egg Harbor Road. It\'s surrounded by well-maintained homes, including a premier development around the corner. It\'s less than a minute drive to the Hammonton Lake Park, Downtown Hammonton and the White Horse Pike. Water/Sewer hookup are ...

# COMMENTS

There\'s one way to combat against low inventory. Build your own! This half acre lot (.48) is situated on Moss Mill Road and backs up to Egg Harbor Road. It\'s surrounded by well-maintained homes, including a premier development around the corner. It\'s less than a minute drive to the Hammonton Lake Park, Downtown Hammonton and the White Horse Pike. Water/Sewer hookup are ...