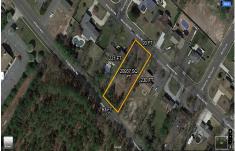

## **COMMENTS**

There\'s one way to combat against low inventory. Build your own! This half acre lot (.48) is situated on Moss Mill Road and backs up to Egg Harbor Road. It\'s surrounded by well-maintained homes, including a premier development around the corner. It\'s less than a minute drive to the Hammonton Lake Park, Downtown Hammonton and the White Horse Pike. Water/Sewer hookup are ...

### PROPERTY FEATURES