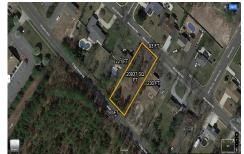

## COMMENTS

There\'s one way to combat against low inventory. Build your own! This half acre lot (.48) is situated on Moss Mill Road and backs up to Egg Harbor Road. It\'s surrounded by well-maintained homes, including a premier development around the corner. It\'s less than a minute drive to the Hammonton Lake Park, Downtown Hammonton and the White Horse Pike. Water/Sewer hookup are ...

### **PROPERTY FEATURES**