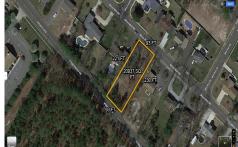

## COMMENTS

There\'s one way to combat against low inventory. Build your own! This half acre lot (.48) is situated on Moss Mill Road and backs up to Egg Harbor Road. It\'s surrounded by well-maintained homes, including a premier development around the corner. It\'s less than a minute drive to the Hammonton Lake Park, Downtown Hammonton and the White Horse Pike. Water/Sewer hookup are ...