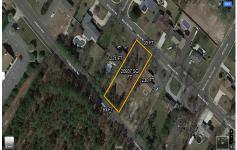

## **COMMENTS**

There\'s one way to combat against low inventory. Build your own! This half acre lot (.48) is situated on Moss Mill Road and backs up to Egg Harbor Road. It\'s surrounded by well-maintained homes, including a premier development around the corner. It\'s less than a minute drive to the Hammonton Lake Park, Downtown Hammonton and the White Horse Pike. Water/Sewer hookup are ...