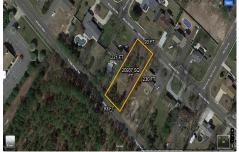

## **COMMENTS**

There's one way to combat against low inventory. Build your own! This half acre lot (.48) is situated on Moss Mill Road and backs up to Egg Harbor Road. It's surrounded by well-maintained homes, including a premier development around the corner. It's less than a minute drive to the Hammonton Lake Park, Downtown Hammonton and the White Horse Pike. Water/Sewer hookup are ...