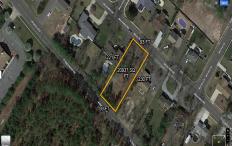

## COMMENTS

There\'s one way to combat against low inventory. Build your own! This half acre lot (.48) is situated on Moss Mill Road and backs up to Egg Harbor Road. It\'s surrounded by well-maintained homes, including a premier development around the corner. It\'s less than a minute drive to the Hammonton Lake Park, Downtown Hammonton and the White Horse Pike. Water/Sewer hookup are ...