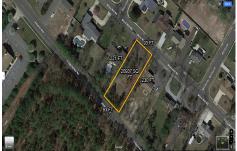

# **COMMENTS**

There\'s one way to combat against low inventory. Build your own! This half acre lot (.48) is situated on Moss Mill Road and backs up to Egg Harbor Road. It\'s surrounded by well-maintained homes, including a premier development around the corner. It\'s less than a minute drive to the Hammonton Lake Park, Downtown Hammonton and the White Horse Pike. Water/Sewer hookup are ...