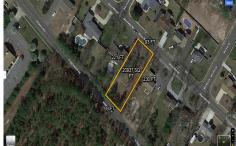

# COMMENTS

There\'s one way to combat against low inventory. Build your own! This half acre lot (.48) is situated on Moss Mill Road and backs up to Egg Harbor Road. It\'s surrounded by well-maintained homes, including a premier development around the corner. It\'s less than a minute drive to the Hammonton Lake Park, Downtown Hammonton and the White Horse Pike. Water/Sewer hookup are ...