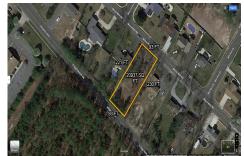

## COMMENTS

There\'s one way to combat against low inventory. Build your own! This half acre lot (.48) is situated on Moss Mill Road and backs up to Egg Harbor Road. It\'s surrounded by well-maintained homes, including a premier development around the corner. It\'s less than a minute drive to the Hammonton Lake Park, Downtown Hammonton and the White Horse Pike. Water/Sewer hookup are ...

### **PROPERTY FEATURES**