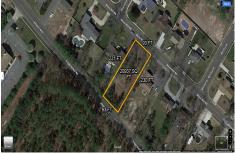

## **COMMENTS**

There\'s one way to combat against low inventory. Build your own! This half acre lot (.48) is situated on Moss Mill Road and backs up to Egg Harbor Road. It\'s surrounded by well-maintained homes, including a premier development around the corner. It\'s less than a minute drive to the Hammonton Lake Park, Downtown Hammonton and the White Horse Pike. Water/Sewer hookup are ...

### **PROPERTY FEATURES**