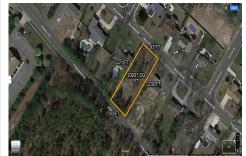

# **COMMENTS**

There\'s one way to combat against low inventory. Build your own! This half acre lot (.48) is situated on Moss Mill Road and backs up to Egg Harbor Road. It\'s surrounded by well-maintained homes, including a premier development around the corner. It\'s less than a minute drive to the Hammonton Lake Park, Downtown Hammonton and the White Horse Pike. Water/Sewer hookup are ...

# COMMENTS

Listing #

**Taxes** 

There\'s one way to combat against low inventory. Build your own! This half acre lot (.48) is situated on Moss Mill Road and backs up to Egg Harbor Road. It\'s surrounded by well-maintained homes, including a premier development around the corner. It\'s less than a minute drive to the Hammonton Lake Park, Downtown Hammonton and the White Horse Pike. Water/Sewer hookup are ...