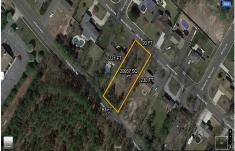

# **COMMENTS**

There\'s one way to combat against low inventory. Build your own! This half acre lot (.48) is situated on Moss Mill Road and backs up to Egg Harbor Road. It\'s surrounded by well-maintained homes, including a premier development around the corner. It\'s less than a minute drive to the Hammonton Lake Park, Downtown Hammonton and the White Horse Pike. Water/Sewer hookup are ...

# COMMENTS

Listing #

**Taxes** 

There\'s one way to combat against low inventory. Build your own! This half acre lot (.48) is situated on Moss Mill Road and backs up to Egg Harbor Road. It\'s surrounded by well-maintained homes, including a premier development around the corner. It\'s less than a minute drive to the Hammonton Lake Park, Downtown Hammonton and the White Horse Pike. Water/Sewer hookup are ...