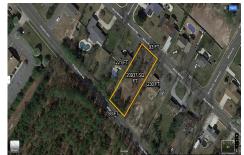

## COMMENTS

There\'s one way to combat against low inventory. Build your own! This half acre lot (.48) is situated on Moss Mill Road and backs up to Egg Harbor Road. It\'s surrounded by well-maintained homes, including a premier development around the corner. It\'s less than a minute drive to the Hammonton Lake Park, Downtown Hammonton and the White Horse Pike. Water/Sewer hookup are ...