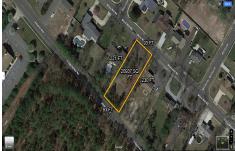

## **COMMENTS**

There\'s one way to combat against low inventory. Build your own! This half acre lot (.48) is situated on Moss Mill Road and backs up to Egg Harbor Road. It\'s surrounded by well-maintained homes, including a premier development around the corner. It\'s less than a minute drive to the Hammonton Lake Park, Downtown Hammonton and the White Horse Pike. Water/Sewer hookup are ...