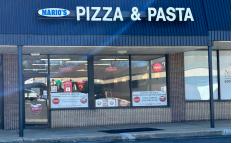

# **COMMENTS**

Established business for sale..updated equipment, flooring, lighting and menu. Double pizza oven, hood and Grill, walk-in, office space, rest room, storage and other pizza equipment. High traffic area with seating up to 50 people, good volume, already set up with Door Dash and Grub Hub. Call for more info....

# COMMENTS

Established business for sale..updated equipment, flooring, lighting and menu. Double pizza oven, hood and Grill, walk-in, office space, rest room, storage and other pizza equipment. High traffic area with seating up to 50 people, good volume, already set up with Door Dash and Grub Hub. Call for more info....