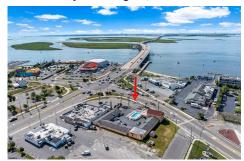

27029.00

Price \$2,899,999.00

301 Mays Landing Rd, Somers Point, NJ, 08244

PROPERTY DETAILS

| Total Rooms  |        |
|--------------|--------|
| Bedrooms     | 0      |
| Baths Full   | 0      |
| Baths Half   | 0      |
| Year Built   |        |
| Туре         |        |
| Block Number | 1914   |
| Listing #    | 582833 |

# COMMENTS

**Taxes** 

Welcome to \"The Passport Inn\" (6 MacArthur Blvd) a rare and exceptional opportunity to own a prime piece of real estate in the highly sought after area of Somers Point, NJ. This unique property features an impressive 8698 square feet of space made up of a 22-unit motel and an additional 3-bed 2-bath apartment, perfect for owner\'s quarters or additional rental/ABNB incom...