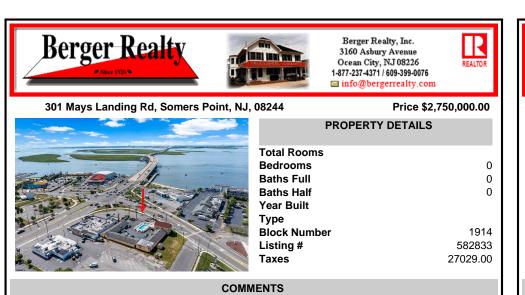

### Price \$2,750,000.00

0

0

0

1914

582833

27029.00

| PROPERTY DETAILS                                                                                                |
|-----------------------------------------------------------------------------------------------------------------|
| Total Rooms<br>Bedrooms<br>Baths Full<br>Baths Half<br>Year Built<br>Type<br>Block Number<br>Listing #<br>Taxes |